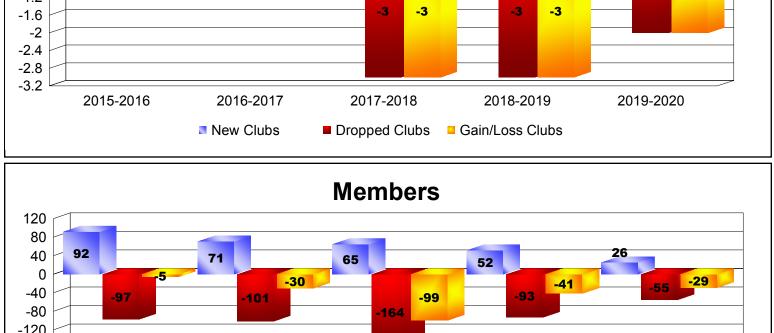

## As of December 2019 Cumulative

| Year      | New<br>Clubs | Dropped<br>Clubs | Gain/<br>Loss<br>Clubs | New<br>Members | Charter<br>Members | Reinstate<br>Members | Transfer<br>Members | Total<br>Member<br>Added | Total<br>Members<br>Dropped | Gain/<br>Loss<br>Members |
|-----------|--------------|------------------|------------------------|----------------|--------------------|----------------------|---------------------|--------------------------|-----------------------------|--------------------------|
| 2015-2016 | 0            | 0                | 0                      | 85             | 1                  | 3                    | 3                   | 92                       | -97                         | -5                       |
| 2016-2017 | 0            | -1               | -1                     | 66             | 0                  | 4                    | 1                   | 71                       | -101                        | -30                      |
| 2017-2018 | 0            | -3               | -3                     | 33             | 3                  | 26                   | 3                   | 65                       | -164                        | -99                      |
| 2018-2019 | 0            | -3               | -3                     | 37             | 2                  | 11                   | 2                   | 52                       | -93                         | -41                      |
| 2019-2020 | 0            | -2               | -2                     | 23             | 0                  | 1                    | 2                   | 26                       | -55                         | -29                      |
| Average   | 0            | -2               | -2                     | 49             | 1                  | 9                    | 2                   | 61                       | -102                        | -41                      |
|           |              |                  |                        |                |                    |                      |                     |                          |                             |                          |
| -1.2      |              |                  |                        |                |                    |                      |                     |                          | 2 -2                        | -                        |