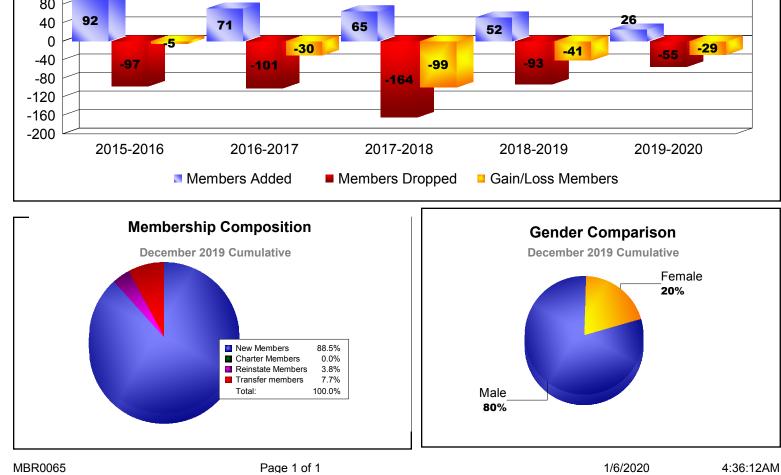

## As of December 2019 Cumulative

| Year      | New<br>Clubs | Dropped<br>Clubs | Gain/<br>Loss<br>Clubs | New<br>Members | Charter<br>Members | Reinstate<br>Members | Transfer<br>Members | Total<br>Member<br>Added | Total<br>Members<br>Dropped | Gain/<br>Loss<br>Members |
|-----------|--------------|------------------|------------------------|----------------|--------------------|----------------------|---------------------|--------------------------|-----------------------------|--------------------------|
| 2015-2016 | 0            | 0                | 0                      | 85             | 1                  | 3                    | 3                   | 92                       | -97                         | -5                       |
| 2016-2017 | 0            | -1               | -1                     | 66             | 0                  | 4                    | 1                   | 71                       | -101                        | -30                      |
| 2017-2018 | 0            | -3               | -3                     | 33             | 3                  | 26                   | 3                   | 65                       | -164                        | -99                      |
| 2018-2019 | 0            | -3               | -3                     | 37             | 2                  | 11                   | 2                   | 52                       | -93                         | -41                      |
| 2019-2020 | 0            | -2               | -2                     | 23             | 0                  | 1                    | 2                   | 26                       | -55                         | -29                      |
| Average   | 0            | -2               | -2                     | 49             | 1                  | 9                    | 2                   | 61                       | -102                        | -41                      |
|           |              |                  |                        |                |                    |                      |                     |                          |                             |                          |
| -1.2      |              |                  |                        |                |                    |                      |                     |                          | 2 -2                        | -                        |